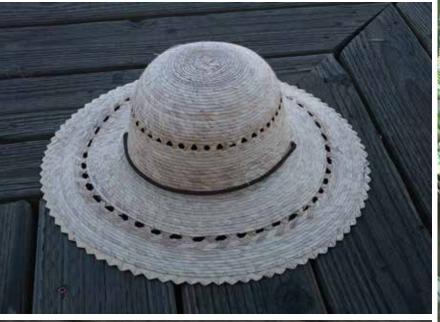

### 55RDTS

Raffia Drifter Tea Stained Light weight Raffia Tea Stained Color Assorted Bands Packed 12

UPF 50+

55PLL Palmleaf Lifeguard Heavy Sewn Palm Natural Color Cord Chin Tie Packed 12

55PLV Palmleaf Vogue Heavy Sewn Palm Natural Color Cord Chin Tie Packed 12