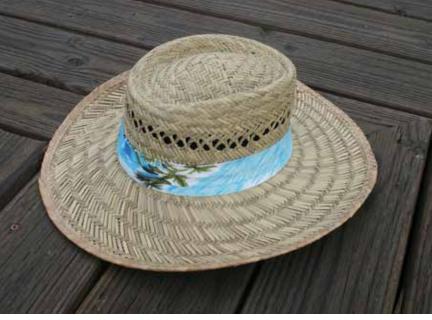

### **33RSC** Rush Safari Color Vented Weave Cord Chin Tie Packed 24

**33RL** Rush Lifeguard Vented Weave Assorted Color Bands Cotton Chin Tie Packed 24

**33RLT** Rush Lifeguard Tropical Vented Weave Assorted Printed Bands Cotton Chin Tie Packed 24