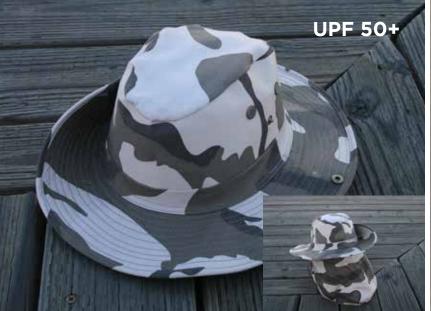

### 66CMSC

Canvas Mesh Survivor Breathable Mesh Camo Prints Leather Chin Tie Packed 12

WHITE TAN

OLIVE

66VH Vented Hiker Nylon Blend Tan/Olive Nylon Chin Tie Packed 12

66NRV Nylon Ribbon Vogue Assorted Colors Ribbon Bow Packed 12