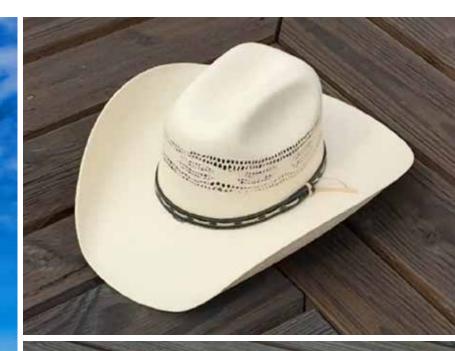

## 66BW

Bangora Western Bangora Material White Color Packed 12

UPF 50+

EXTRA WIDE BRIM