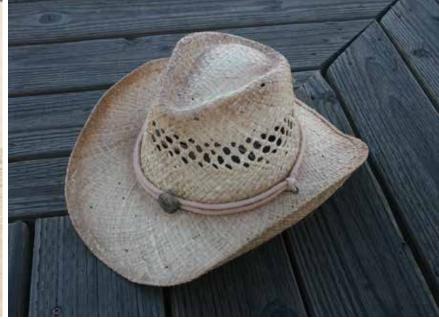

### 55RDTS

Raffia Drifter Tea Stained Light weight Raffia Tea Stained Color Assorted Bands Packed 12

UPF 50+

55PLL Palmleaf Lifeguard Heavy Sewn Palm Natural Color Cord Chin Tie Packed 12

55PLV Palmleaf Vogue Heavy Sewn Palm Natural Color Cord Chin Tie Packed 12

55PLS Palmleaf Safari Heavy Sewn Palm Natural Color Cord Chin Tie Packed 12