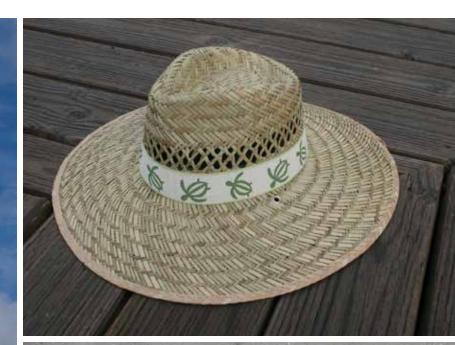

## **"UV PROTECTION FOR THE SOL"**

## 33RSP

Rush Safari Print Vented Weave Assorted Fun Prints Packed 24

## **33L** Classic Lifeguard Tight Weave Natural Color Cord Chin Tie Packed 24

### **33RSC** Rush Safari Color Vented Weave Cord Chin Tie Packed 24







**33RL** Rush Lifeguard Vented Weave Assorted Color Bands Cotton Chin Tie Packed 24





**33RLT** Rush Lifeguard Tropical Vented Weave Assorted Printed Bands Cotton Chin Tie Packed 24

> 33RS Rush Safari Vented Weave Cord Chin Tie Packed 24

## 33RF

Rush Fedora Natural Weave Assorted Bands Packed 24

#### **33RG** Rush Gambler Vented Weave Assorted Bands Packed 24

#### **33RGB** Rush Gambler Band Vented Weave Assorted Bands Packed 24







**33RO** Rush Outback Vented Weave Cord Chin Tie Packed 24



33CR Cotton Roll-Up Crushable w/Vents Packed 24

**33RVT** Rush Vogue Vented Weave Assorted Color Bands Packed 24

## 44RVG

Riverguard Spiral Weave Natural Color Cord Chin Tie Packed 24

## 44LL Landscape Lifeguard Multi-Weave Materials Natural Color Cord Chin Tie Packed 24

44L Cla