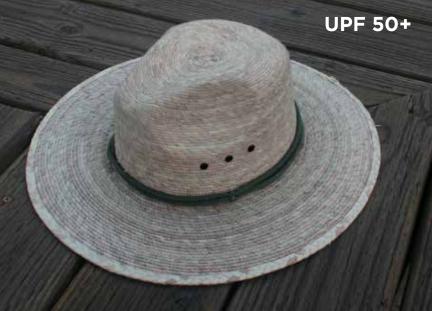

#### 66PLR Palmleaf Ranger Heavy Sewn Palm Natural Color Assorted Bands Packed 12

14

66LD Lace Drifter Vented Crown Assorted Colors Assorted Bands Packed 12

66SD Sedona Drifter Toyo Straw Assorted Colors Assorted Bands Packed 12