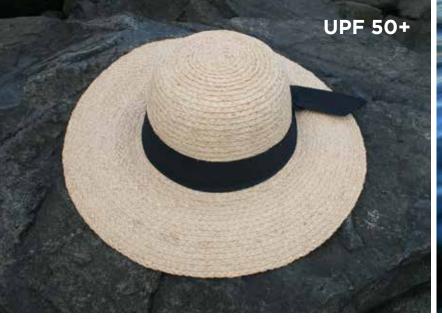

### 55RDTS

Raffia Drifter Tea Stained Light weight Raffia Tea Stained Color Assorted Bands Packed 12

UPF 50+

55PLL Palmleaf Lifeguard Heavy Sewn Palm Natural Color Cord Chin Tie Packed 12

55PLV Palmleaf Vogue Heavy Sewn Palm Natural Color Cord Chin Tie Packed 12