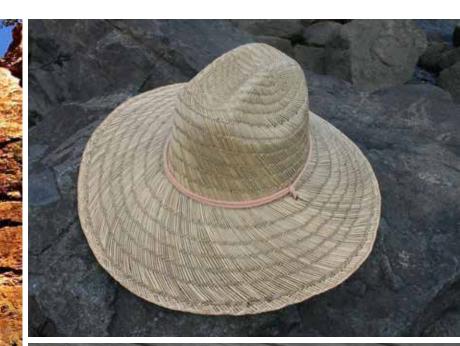

## 44LL Landscape Lifeguard Multi-Weave Materials Natural Color Cord Chin Tie Packed 24

44L Classic Lifeguard One-Size Cord Chin Tie Packed 24

44B Boater Heavy Cotton Assorted Colors Packed 12

44FC Flap Cap Cotton w/Flap One Size Bungee Adjust Packed 12