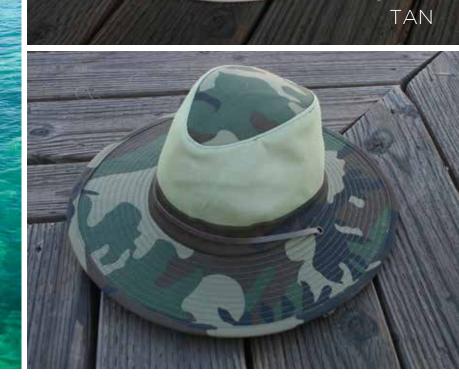

44CSF Canvas Safari w/Flap Assorted Camo Prints Sun Protection Flap Packed 12

SOL HATS

UPF 504

olive Black

ΓA

**UPF 50+** 

UPF 50+

RED BLUE PINK