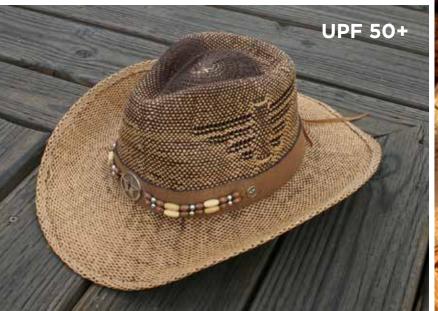

### 55RDTS

Raffia Drifter Tea Stained Light weight Raffia Tea Stained Color Assorted Bands Packed 12

UPF 50+

55PLL Palmleaf Lifeguard Heavy Sewn Palm Natural Color Cord Chin Tie Packed 12

55PLV Palmleaf Vogue Heavy Sewn Palm Natural Color Cord Chin Tie Packed 12