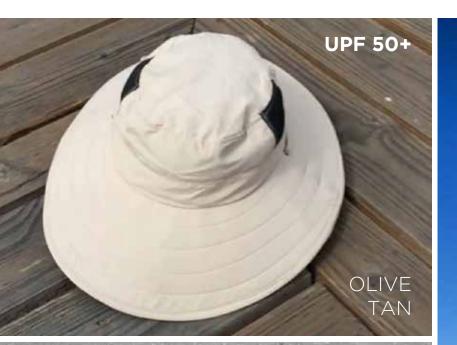

44CSF Canvas Safari w/Flap Assorted Camo Prints Sun Protection Flap Packed 12

SOL HATS

UPF 504

olive Black

ΓA

**UPF 50+** 

UPF 50+

RED BLUE PINK