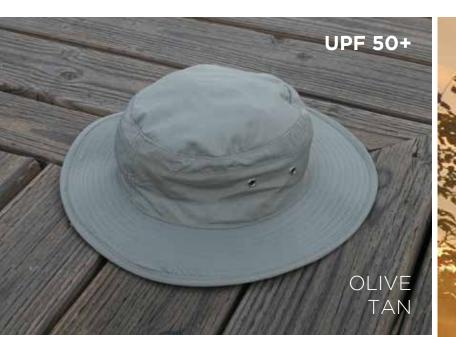

## 66CMS

Canvas Mesh Survivor Breathable Mesh Solid Colors Leather Chin Tie Packed 12