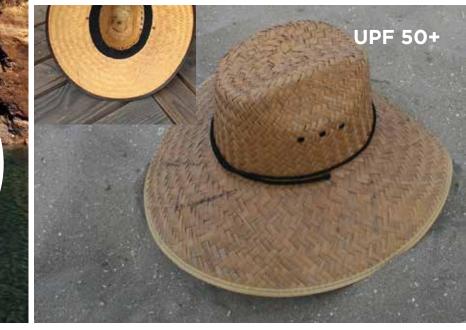

olor Bands Cotton Chin Tie Packed 24





**33RLT** Rush Lifeguard Tropical Vented Weave Assorted Printed Bands Cotton Chin Tie Packed 24

> 33RS Rush Safari Vented Weave Cord Chin Tie Packed 24

## 33RF

Rush Fedora Natural Weave Assorted Bands Packed 24

#### **33RG** Rush Gambler Vented Weave Assorted Bands Packed 24

#### **33RGB** Rush Gambler Band Vented Weave Assorted Bands Packed 24







**33RO** Rush Outback Vented Weave Cord Chin Tie Packed 24



33CR Cotton Roll-Up Crushable w/Vents Packed 24

**33RVT** Rush Vogue Vented Weave Assorted Color Bands Packed 24

## 44RVG

Riverguard Spiral Weave Natural Color Cord Chin Tie Packed 24

## 44LL Landscape Lifeguard Multi-Weave Materials Natural Color Cord Chin Tie Packed 24

44L Classic Lifeguard One-Size Cord Chin Tie Packed 24









44B Boater Heavy Cotton Assorted Colors Packed 12





44FC Flap Cap Cotton w/Flap One Size Bungee Adjust Packed 12

44CSF Canvas Safari w/Flap Assorted Camo Prints Sun Protection Flap Packed 12



SOL HATS

UPF 504

olive Black

ΓA

**UPF 50+** 

UPF 50+

RED BLUE PINK



## 55FBV

Fine Braid Vogue Blended Weave Assorted Colors Packed 12

## 55PBV Paper Braid Vogue Crochet Weave Assorted Colors Packed 12

UPF 50+

BROWN

BLA

BLUE TAN

#### 55EBV

Elite Braid Vogue Fine Elite Sewn Assorted Color Packed 12

## 55PLG

Palmleaf Gambler Heavy Sewn Palm Natural Color Assorted Bands Packed 12

### 55PLD Palmleaf Drifter Heavy Sewn Palm Natural Color Assorted Bands Packed 12

### 55RDTS

Raffia Drifter Tea Stained Light weight Raffia Tea Stained Color Assorted Bands Packed 12



UPF 50+