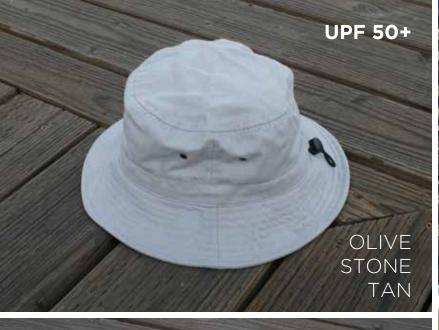

## 44LL Landscape Lifeguard Multi-Weave Materials Natural Color Cord Chin Tie Packed 24

44L Classic Lifeguard One-Size Cord Chin Tie Packed 24

44B Boater Heavy Cotton Assorted Colors Packed 12

44FC Flap Cap Cotton w/Flap One Size Bungee Adjust Packed 12

44CSF Canvas Safari w/Flap Assorted Camo Prints Sun Protection Flap Packed 12

SOL HATS

UPF 504

olive Black

ΓA

**UPF 50+** 

UPF 50+

RED BLUE PINK