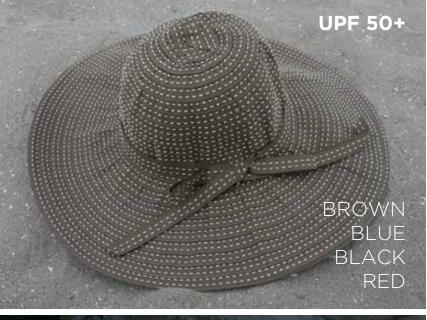

## 55PBV Paper Braid Vogue Crochet Weave Assorted Colors Packed 12

UPF 50+

BROWN

BLA

BLUE TAN