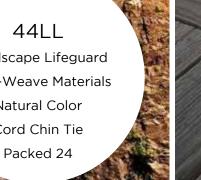

## 44LL Landscape Lifeguard Multi-Weave Materials Natural Color Cord Chin Tie Packed 24

44L Classic Lifeguard One-Size Cord Chin Tie Packed 24

44B Boater Heavy Cotton Assorted Colors Packed 12

44FC Flap Cap Cotton w/Flap One Size Bungee Adjust Packed 12