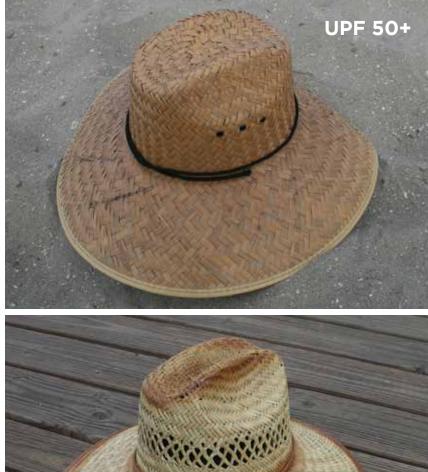

44CSF Canvas Safari w/Flap Assorted Camo Prints Sun Protection Flap Packed 12

SOL HATS

UPF 504

olive Black

ΓA

**UPF 50+** 

UPF 50+

RED BLUE PINK