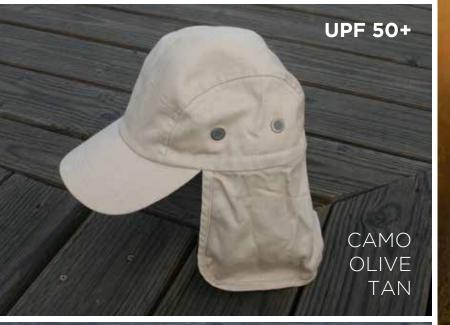

## 44LL Landscape Lifeguard Multi-Weave Materials Natural Color Cord Chin Tie Packed 24

44L Classic Lifeguard One-Size Cord Chin Tie Packed 24

44B Boater Heavy Cotton Assorted Colors Packed 12

44FC Flap Cap Cotton w/Flap One Size Bungee Adjust Packed 12