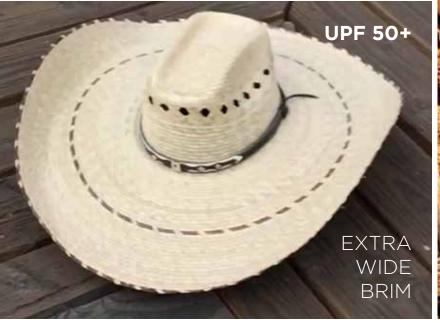

## 66BW

Bangora Western Bangora Material White Color Packed 12

UPF 50+

EXTRA WIDE BRIM